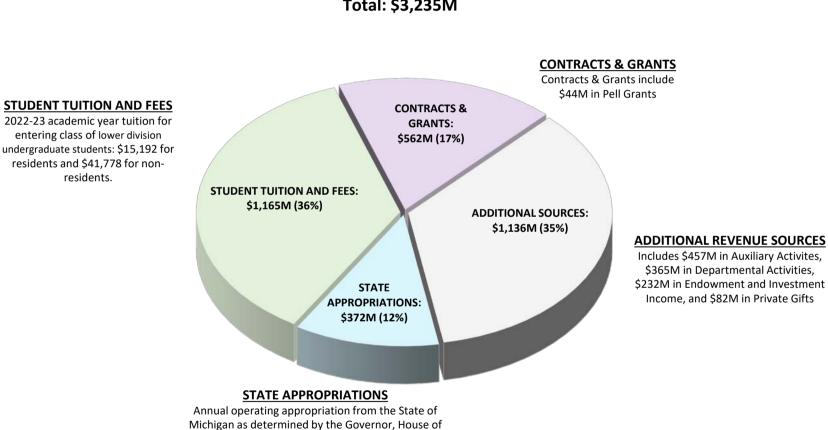

## **Total Operating Budget - Sources**

(Millions of Dollars)

Total: \$3,235M

Representatives, and State Senate. \$372M budget includes \$9M in One-Time / Special Appropriations. K MICHIGAN STATE UNIVERSITY