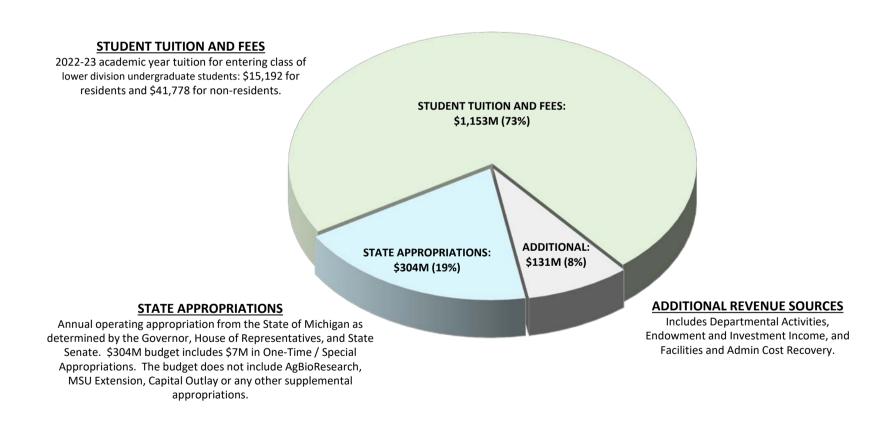

# General Fund Budget - Sources

(Millions of Dollars)

Total: \$1,588M

K MICHIGAN STATE UNIVERSITY