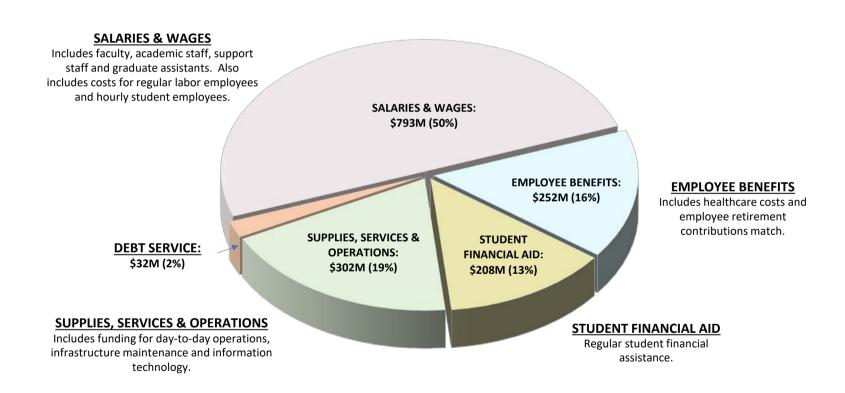

| 16,307,000   |                       |                                         |                        |             |
| Other Revenue                      | 0             | 21,300,000             | (21,300,000) |                       |                                         |                        |             |
| Total Additional Revenue Sources   | 130,878,000   | 118,000,000            | 12,878,000   |                       |                                         |                        |             |

Notes:

MICHIGAN STATE UNIVERSITY

#### **FY2022-2023 BUDGETS**

# General Fund Budget - Sources

(Millions of Dollars)

Total: \$1,588M



K MICHIGAN STATE UNIVERSITY

#### **FY2022-2023 BUDGETS**

#### General Fund Budget - Uses (Millions of Dollars)

Total: \$1,588M



# FY2022-2023 BUDGETS

Designated Fund Budget Summary of Sources & Uses

| 2022-23<br>0<br>0 | 0                                                                     | YOY Change                                           | SALARIES & WAGES                                                                                                                                                                                                                                                                      | 2022-23