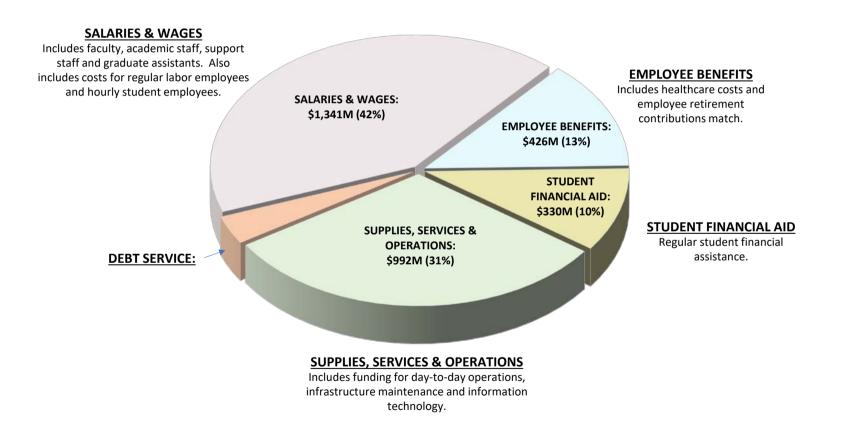

lions of Dollars)

Total: \$3,235M



The FY 2022-23 Budget prioritizes the resources needed to support MSU's mission and strategic priorities, balanced against anticipated resources, and outlines the sources and uses of the four major operating fund groups: General Funds, Designated Funds, Auxiliary Funds, and Expendable Restricted Funds. Total revenues are planned at \$3.2 billion, with nearly half of that included in the General Fund Budget.

#### **FY2022-2023 BUDGETS**

## **Total Operating Budget - Sources**

(Millions of Dollars)

Total: \$3,235M



Representatives, and State Senate. \$372M budget includes \$9M in One-Time / Special Appropriations. K MICHIGAN STATE UNIVERSITY

## **FY2022-2023 BUDGETS**

#### **Total Operating Budget - Uses** (Millions of Dollars)

Total: \$3,201M



# FY2022-2023 BUDGETS

## General Fund Budget Summary of Sources & Uses

|                                    |               | Sources \$ Amou        | nt           |                       |                                         | Uses \$ Amount         | 1           |
|------------------------------------|---------------|------------------------|--------------|-----------------------|-----------------------------------------|------------------------|-------------|
|                                    | 2022-23       | 2021-22 <sup>(1)</sup> | YOY Change   |                       | 2022-23                                 | 2021-22 <sup>(1)</sup> | YOY Change  |
| STATE APPROPRIATIONS               |               |                        |              | SALARIES & WAGES      | 793,11