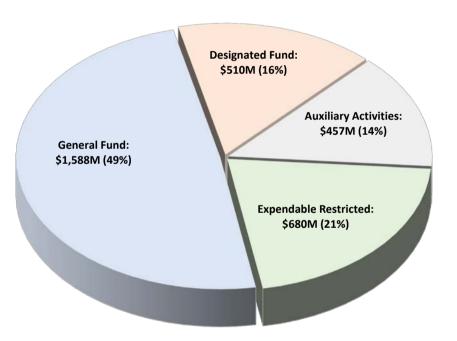

Notes:

Sources by Fund Group (Millions of Dollars)

Total: \$3,235M

The FY 2022-23 Budget prioritizes the resources needed to support MSU's mission and strategic priorities, balanced against anticipated resources, and outlines the sources and uses of the four major operating fund groups: General Funds, Designated Funds, Auxiliary Funds, and Expendable Restricted Funds. Total revenues are planned at \$3.2 billion, with nearly half of that included in the General Fund Budget.